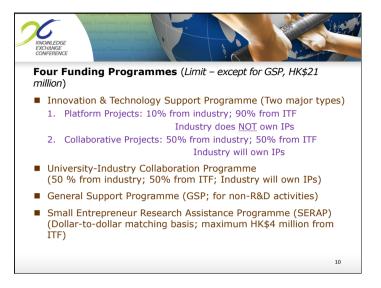

## A. Funding Support - ITF

- Set up in 1999
- 4 programmes support R&D and non R&D projects
  - □ Up to 50% of the R&D expenditure of an ITF project can be spent outside Hong Kong
- Funding commitment since inception over \$6 billion