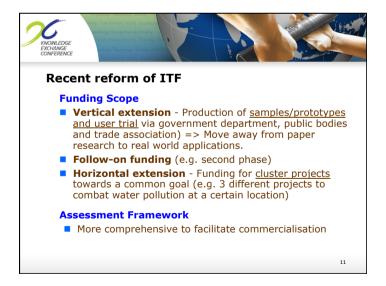

## A. Funding Support - ITF

- Set up in 1999
- 4 programmes support R&D and non R&D projects
  - □ Up to 50% of the R&D expenditure of an ITF project can be spent outside Hong Kong
- Funding commitment since inception over \$6 billion